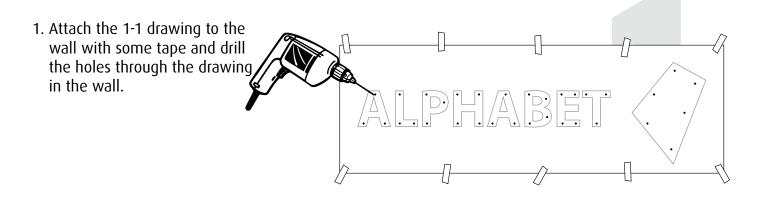

#### Mounting Boxlight, Boxlight CS, Boxlight LC (electric connection system)

#### Your Sign Online



2. Attach the sign-backplates to the wall.

3. If all sign-backplates are mounted, collect the wire-canals and the wire.

Attach the wire-canal at the back, between the signs.





# Your Sign Online

### Your Sign Online

5. Connect the front of the sign with the LEDs to the transformer, place the front at the right position and screw the front of the sign to the backplate with the small screws.



6. If you are finisched, put the power on and see what we have made...!



Best use: Turn the sign on just 1 hour befor sundown and turn it off when everybody is a sleep. During the winter-period you can turn the sign on at 6 AM and turn it off around 9 AM. With this ritm the sign will last years longer.

Maintanance: Just clean the sign every year with a soft towel and some water.

# Your Si