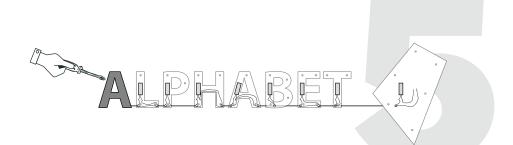

### Your Sign Online

5. Connect the front of the sign with the LEDs to the transformer, place the front at the right position and screw the front of the sign to the backplate with the small screws.

6. If you are finisched, put the power on and see what we have made...!