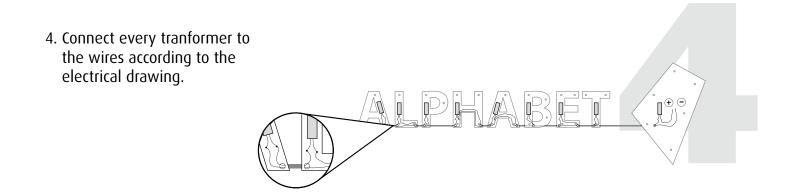

### Your Sign Online

5. Connect the front of the sign with the LEDs to the transformer, place the front at the right position and screw the front of the sign to the backplate with the small screws.

6. If you are finisched, put the power on and see what we have made...!